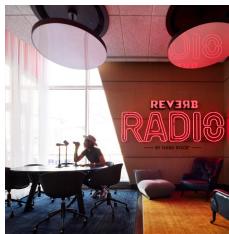

Our co-working space facilitates music lovers at work, including fast free WiFi and 'Reverb Radio', our unique reservable meeting room.

Self check-in allows guests to get straight to business, whether it's exploring the city, catching up on work or taking a well earned rest.